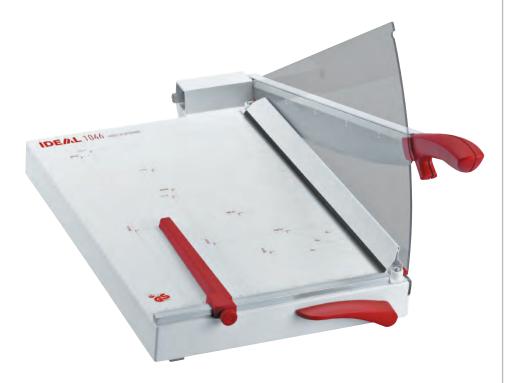

# **KUTRIMMER**<sup>®</sup>

# → 1046 TABLETOP TRIMMER

Solingen steel blade set may be resharpened | precision automatic clamp with "Easy Lift" release lever for easy paper removal | transparent Lexan® safety guard with integrated cutting line indicator | precision side guides scaled in inches and metric system | adjustable back gauge | standard paper sizes indicated on table | non-skid rubber feet for safe operation | solid cast aluminum blade mounting bracket with double pivot bearings for blade axle | all-metal construction

Dimensions (D x W x H): 27  $\frac{1}{2}$  x 15  $\frac{1}{2}$  x 15 inches, Shipping weight: 24 lbs.

### → KUTRIMMER 1046

Cutting length 18" Sheet capacity 30\*

Table size (D x W) 20" x 14"

\* may vary due to variations in paper