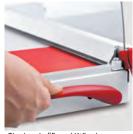

## "EASY LIFT" LEVER

The handy "Easy Lift" release lever raises the automatic clamp after cutting.