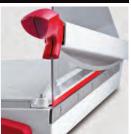

# **CUT LINE INDICATOR**

An integrated cut line indicator ensures precise paper alignment.